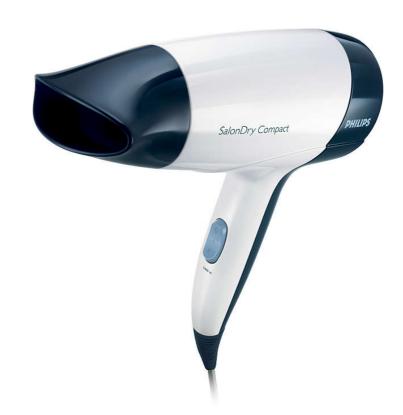

#### Easy to use

- Two flexible settings for careful drying
- Concentrator focuses the airflow for a polished, shiny look
- Compact design for easy handling

#### **Compact design**

Compact and ergonomic, this hairdryer benefits from a clever modern design. This results in a dryer that is light and easy to handle yet small enough to store virtually anywhere.