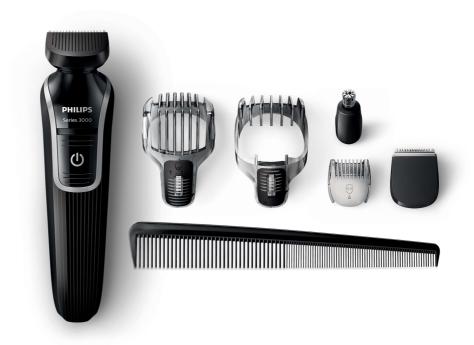

# 6 in 1 waterproof trimmer for maximum versatility

Try out different beard, mustache and hair styles with this all-in-one trimmer. 6 attachments give you the possibility to easily try many different looks.

#### **Full size trimmer**

Use the full size trimmer without a comb to complete your style and get clean, sharp lines around the edges of your beard.

### Beard & stubble comb

Trim your beard to exactly the length you want, by locking in the setting that suits your desired look. The beard & stubble comb offers 18 length settings from 1mm to 18mm, with precisely 1mm between each setting.

#### **Detail trimmer**

Create fine lines, contours and details to define or change your style.

#### **Detail comb**

Precisely comb and trim your eyebrows and sideburns for a finished look.

#### **Nose trimmer**

Remove unwanted nose and ear hair, easily and comfortably.

#### **Hair comb**

Keep your haircut in style, or create a new one, by trimming to different lengths. The hair comb offers 18 length settings from 3mm to 20mm, with precisely 1mm between each setting.