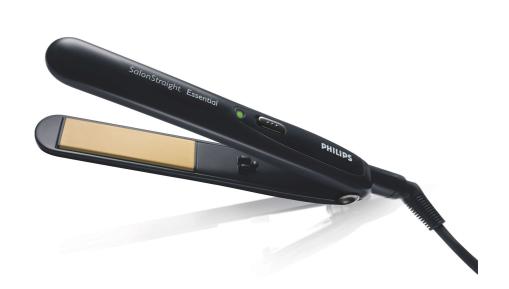

### Straightener

SalonStraight Essential

180°C

Ceramic

HP4661/30

### SalonStraight Essential

Want to create straight looks that last? The SalonStraight Essential heats to a professional styling temperature of 180°C and features Ceramic plates for beautifully shiny, salon-straight results everytime.