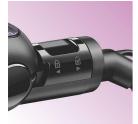

#### Easy lock

The straightener has an easy lock mechanism. Located at the base of the straightener, this flip lock makes storage quick and easy and will help to protect the straightener from accidental damage.

### Swivel cord prevents tangled wires

**180°C temperature** 180°C temperature for beautiful results

**Instant heat** Ready to use within 90 seconds