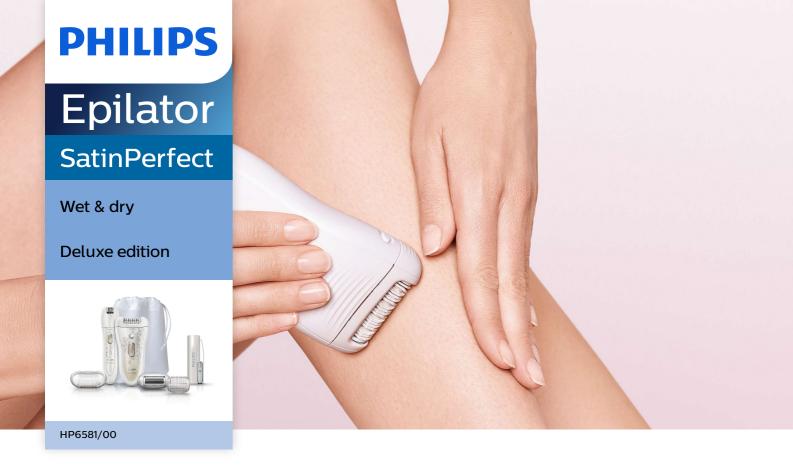

# Reveal your skin's perfection

## Epilator with Skin Perfect system

Philips SatinPerfect epilator with SkinPerfect system removes even fine, short hairs while protecting the skin. Wet&Dry, for a comfortable use during your shower routine. Includes Wet&Dry precision epilator, shaving head with comb and smart tweezers

### Smooth skin

- · Gentle tweezing discs remove hair without pulling skin
- · Wide epilator head covers more skin per stroke

#### **Comfortable epilation**

 ${}^{\textstyle \cdot}$  Wet  ${}^{\textstyle \&}$  Dry for use in and out of the shower

#### Sensitive area solutions

· Luxury additional portable tweezers with light and mirror