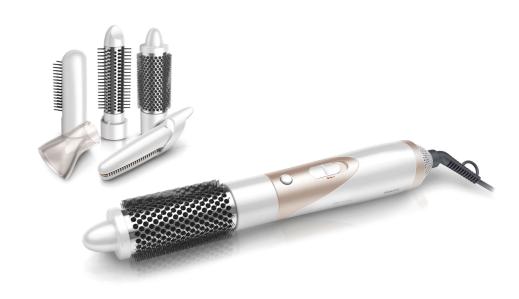

# Salon Airstylist Pro

What hair style do you want today? The Salon Airstylist has five versatile styling attachments and 650W of power so you can get creative with your hair styles

# Beautifully styled hair

- Shaping brush for easy shiny styles
- · Narrow concentrator for focused airflow
- 38mm thermo brush to smoothen your hair
- 650W for beautiful results
- Retractable bristle brush for easy curling
- Straightening comb catches and guides the hair easily

#### Retractable bristle brush

This easy to use airstyler is both a styling brush and curler in one. The bristles retract into the brush at the touch of a button, so you can easily slide the styler out of your hair. What's left is a beautiful bouncy curl.

# **Shaping brush**

Brush and dry your hair at the same time with this easy to use attachment. The brush combined with the directed airflow will leave your hair smooth and shiny.

# **Straightening comb**

The airflow is directed on to the comb as it glides through the hair to achieve beautiful straight results easier than ever. The comb can be used for precision straightening or for touch ups.

## **Narrow concentrator**

The concentrator of the hair dryer works by focusing the flow of air through the opening onto specific areas. This results in precise styling and is great for touch ups or to finish a hair style.

## 38mm thermo brush

The thermo brush has an extra wide diameter of 38mm. The width of the barrel makes it the perfect styling tool for creating smooth styles and waves.

Airstyler HP8651/00