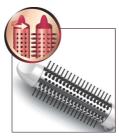

#### Retractable bristle brush

This easy to use airstyler is both a styling brush and curler in one. The bristles retract into the brush at the touch of a button, so you can easily slide the styler out of your hair. What's left is a beautiful bouncy curl.