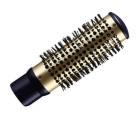

## 38mm thermo brush

The thermo brush has an extra wide diameter of 38mm. The width of the barrel makes it the perfect styling tool for creating smooth styles and waves.

Airstyler HP8651/00