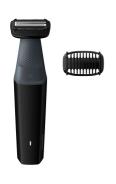

# Bodygroom series 3000

1 click-on comb, 3mm

Contour following 2D shaver
50 min cordless use

BG3010/13

### **Accessories**

Comb: 1 body comb (3 mm)

### **Cutting system**

Shaving element: Foil with two pre-trimmers Skin comfort: Skin protection system, Comfort in

sensitive areas

Length settings: 1 fixed length setting

**Ease of use** 

Wet & Dry: Showerproof and easy cleaning