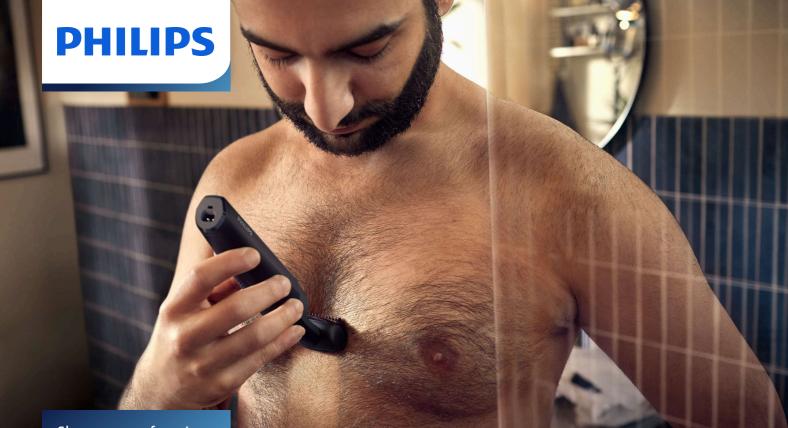

### Smooth body grooming, safe even below the belt 2D contour following with skin protect technology

The Series 3000 is designed to power through hair, without compromise on skin comfort. Use the skin friendly shaver with countour following 2D technology or trim by clicking on the 3mm length comb.

### Safely and effectively trims even intimate hair

• Bidirectional trimmer and comb to trims in every direction

### Safely and effectively trims even intimate hair

• Shaving with safety and comfort on your delicate skin