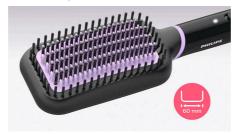

#### **Paddle-shaped brush**

The paddle-shaped design to straighten more hair in one go.

### **Technical specifications**

Voltage: Universal V Cord length: 1.8 m **Heater Type: PTC** 

Product size (mm): 350 L x 75 W x 48 D

Total number of bristles: 247 LED light indicator: White color

#### **Features**

Temperature Settings: 2 settings, 170°C and

200°C

Auto shut-off: after 60 min Brush shape: Paddle

Brushing area (mm): 116 L x 60 W Number of heated bristles: 111