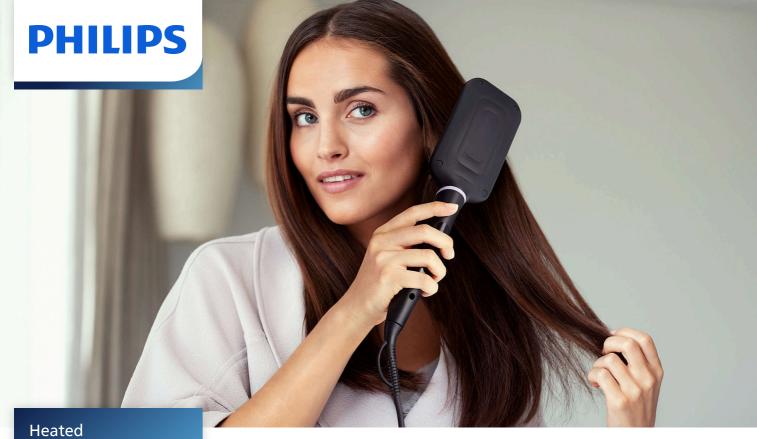

Heated straightening brush

# Naturally straight hair in 5 minutes\*

Smooth, shiny, frizz-free hair

Reveal naturally straight, beautifully shiny hair in just 5 minutes. Our ThermoProtect technology and bristle design work together for healthy looking, frizz-free hair.

#### **Ease of use**

- Swivel cord
- Fast heat-up time
- 1.8m cord for maximum flexibility
- Large paddle-shaped brush
- Ready to use indicator light

#### **Care and protect**

- Tourmaline ceramic coating
- ThermoProtect technology
- Triple bristle design
- 2 temperature settings to suit your hair type