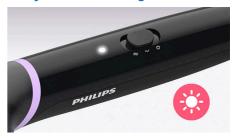

#### Ready to use indicator light

LED light indicates when the brush is ready to use.

#### **Swivel cord**

Swivel cord for comfortable use.