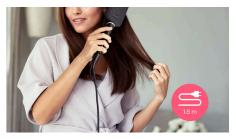

r type

### Heated straightening brush

# Highlights

#### **Tourmaline ceramic coating**



Tourmaline ceramic coating for shiny, smooth, frizz-free hair.

#### ThermoProtect technology



ThermoProtect technology maintains constant temperature across the brush to prevent overheating for protected, healthy looking hair.

### 2 temperature settings

Two temperature settings (170°C & 200°C) to best suit your hair type.

#### Triple bristle design



Triple bristle design gently detangles and straightens while protecting your scalp from

#### **Paddle-shaped brush**



The paddle-shaped design to straighten more hair in one go.

#### **Fast heat-up time**



Ready to use in 50 seconds.

#### Ready to use indicator light



LED light indicates when the brush is ready to use.

#### 1.8m cord



1.8m cord.

#### **Swivel cord**



Swivel cord for comfortable use.

# **Specifications**

### **Technical specifications**

Voltage: Universal V Cord length: 1.8 m **Heater Type: PTC** 

Product size (mm): 350 L x 75 W x 48 D

Total number of bristles: 247 LED light indicator: White color

#### **Features**

Temperature Settings: 2 settings, 170°C and

200°C

Auto shut-off: after 60 min Brush shape: Paddle

Brushing area (mm): 116 L x 60 W Number of heated bristles: 111

#### **Service**

2-year guarantee

**Ease of use** 

Storage hook Swivel cord

**Caring technologies** 

ThermoProtect

Tourmaline ceramic coating

© 2025 Koninklijke Philips N.V. All Rights reserved.

EAN: 87 20689 00325 4

Version: 3.3.3

Issue date 2025-04-15

www.philips.com

Specifications are subject to change w