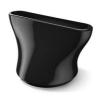

## Easy storage hook

A rubberized hook can be found on the base of the handle. Use to store easily at home or if staying at a hotel.