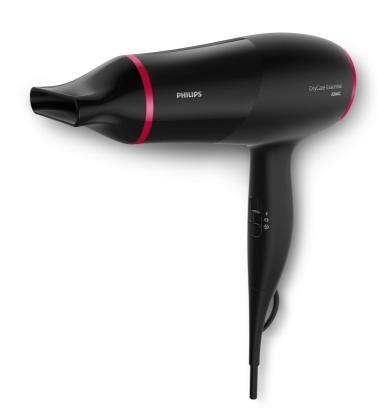

## Beautifully styled hair

- Ionic conditioning for shiny, frizz-free hair
- Cool Shot sets your style
- 2100W drying performance with 1600W energy use
- 12mm concentrator for smooth focused airflow
- 3 heat and 2 speed settings for full control

#### **Accurate control**

Easily set and control the heat and speed settings to create the perfect style. Choose from 3 heat and 2 speed settings for full control and precise drying and styling

## 12mm concentrator

The 12mm concentrator focuses the flow of air for precision styling. Great for touch ups or to set your style.