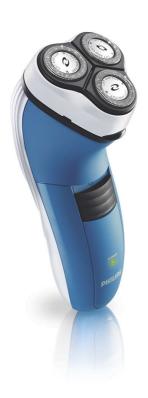

# CloseCut blades

A close and comfortable Philips electric shaver for an affordable price. The Reflex Action system is combined with the Super Lift & Cut technology, guaranteeing a close and comfortable shave.

# **Comfortably close**

- Super Lift & Cut technology
- Replacement heads

# Adjusts to every curve of your face and neck

• Reflex Action system

#### Easy grip

• Ergonomically designed grip for easy handling