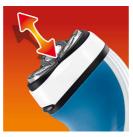

### **Reflex Action system**

Automatically adjusts to every curve of your face and neck.