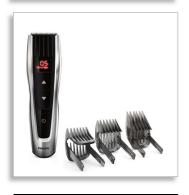

### Stainless steel blades

60 length settings 120mins cordless use/1h charge



HC7460/13

# 1 click, total precision

with Motorized Combs

HAIRCLIPPER Series 7000 gives you total precision and control of your haircut with just one click. With Motorized Combs and a high performance cutting element, it's the only clipper that gives consistently the expected results.

## **Performance**

· Self-sharpening steel blades for long-lasting sharpness



## Specifications

#### **Cutting system**

- Cutter width: 41mm
- Cutting element: Stainless steel blades
- Range of length settings: From 0.5 to 42 mm
- Number of length settings: 60
  Precision (size of steps): 0.2mm/1mm
- Length selection: Control Buttons, Motorized

#### Ease of use

- Maintenance free: No oil needed
- Cleaning: Removable cutter
- Memory function

#### **Accessories**

· Attachments: 3 hair combs

####