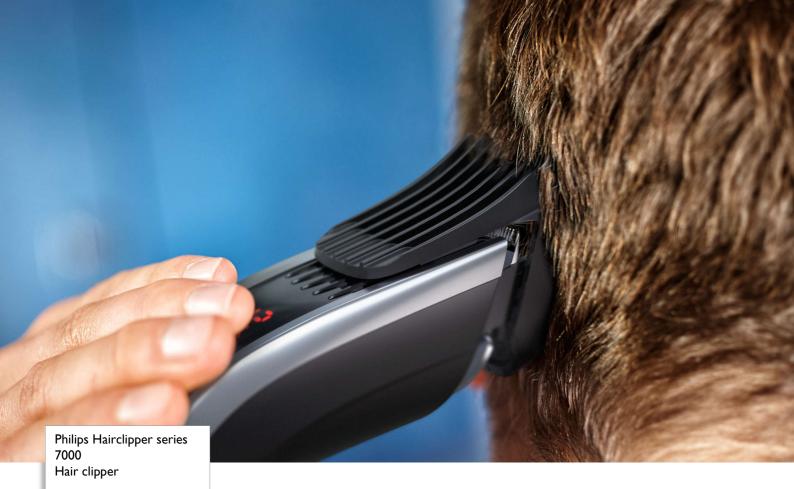

# 1 click, total precision

with Motorized Combs

HAIRCLIPPER Series 7000 gives you total precision and control of your haircut with just one click. With Motorized Combs and a high performance cutting element, it's the only clipper that gives consistently the expected results.