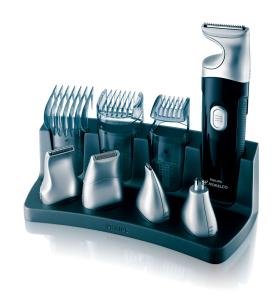

# Create the look you want

• 9+ attachments to create any style you like from head to toe

Grooming kit G485/30

#### 9+ attachments

Philips offers you a new grooming kit, that allows you to create any style you like from head to toe with superior precision, giving you that sense of pride of a perfect end result

#### Create the look you want

Styling tools: Beard and moustache comb, Foil shaver, Nose & ear trimmer, 9 position hair clipper comb, Eyebrow comb

Number of length settings: 9 secured length settings