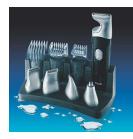

# Create the look you want

• 9+ attachments to create any style you like from head to toe

Grooming kit G485/30

#### 9+ attachments

Philips offers you a new grooming kit, that allows you to create any style you like from head to toe with superior precision, giving you that sense of pride of a perfect end result

#### Create the look you want

Styling tools: Beard and moustache comb, Foil shaver, Nose & ear trimmer, 9 position hair clipper comb, Eyebrow comb

Number of length settings: 9 secured length settings