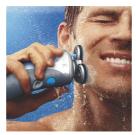

# Shave in or out of the shower

• Wet use

#### Wet use

Use the shaver in the shower to save time and gives you the fresh sensation of wet shaving.