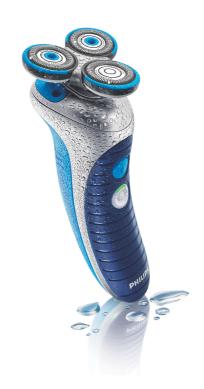

## **Skin protection system**

• Flex Tracker system

## Moisturizing and soothing shave

NIVEA FOR MEN conditioner dispensing system

### **Superior gliding**

· Glide rings

#### Flex Tracker system

The Flex Tracker automatically tracks the curves of your face and helps to protect against skin irritation.

#### Glide rings

The shaving heads have unique glide rings to help the shaver move smoothly over your face.