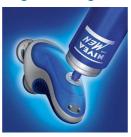

### Easy shaving conditioner refill

· Integrated cartridge refill system

#### Integrated cartridge refill

Simply pump the NIVEA FOR MEN shaving conditioner from the refill can directly into the Philips NIVEA FOR MEN shaver.