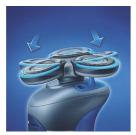

## **Skin protection system**

• Flex Tracker system

#### Flex Tracker system

The Flex Tracker automatically tracks the curves of your face and helps to protect against skin irritation.