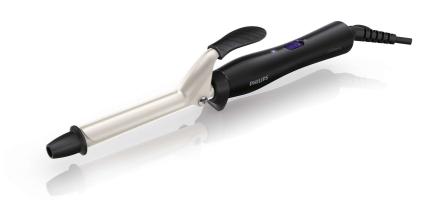

# Curler

CurlCeramic

16 mm

HP8602/03

### Curling iron with ceramic coating

Vivid, bouncy curls and ringlets for a joyful and young hair style. It is now easy to achieve due to the new CurlCeramic curling iron with a protective ceramic coating

#### Curler