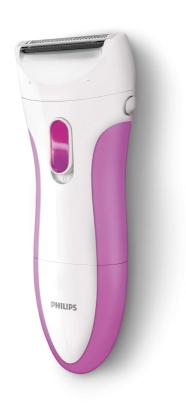

# Safe and easy shaving

With this all-round shaver you can shave your whole body quickly, easily and safely. The secret is the small shaving head that cuts quickly while protecting your skin. A soft and smooth feeling after every use!

#### Easy to use

• Wet & dry for use in bath or shower

### Wet & dry use

For a gentle and comfortable use during your shower or bath routine with anti slip grip for optimal wet & dry use.

#### Ease of use

Cordless Handle: Ergonomic Wet and dry use