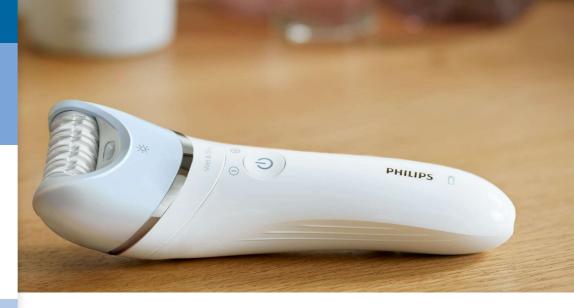

#### **Ergonomic S-shaped handle**

The ergonomic S-shaped handle is easy to steer for maximum control and better reach with natural and precise movements, all over your body.

#### Cordless wet and dry usage

Designed with an anti-slip grip, ideal for use with water. Enables a more comfortable, gentle experience in your shower or bath. You can use it cordless for best convenience.