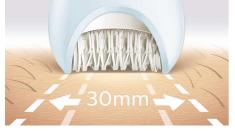

#### Extra wide epilator head

Extra wide epilator head covers more skin with every stroke for faster hair removal.