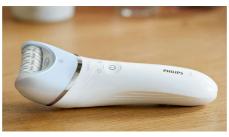

### Satinelle Advanced

For legs and body Ceramic discs grip fine hairs S-shaped handle design Cordless & rechargeable

#### **Exceptional results**

- Extra wide epilator head
- Epilation head of unique ceramic material for better grip

#### **Ergonomic S-shaped handle**

The ergonomic S-shaped handle is easy to steer for maximum control and better reach with natural and precise movements, all over your body.