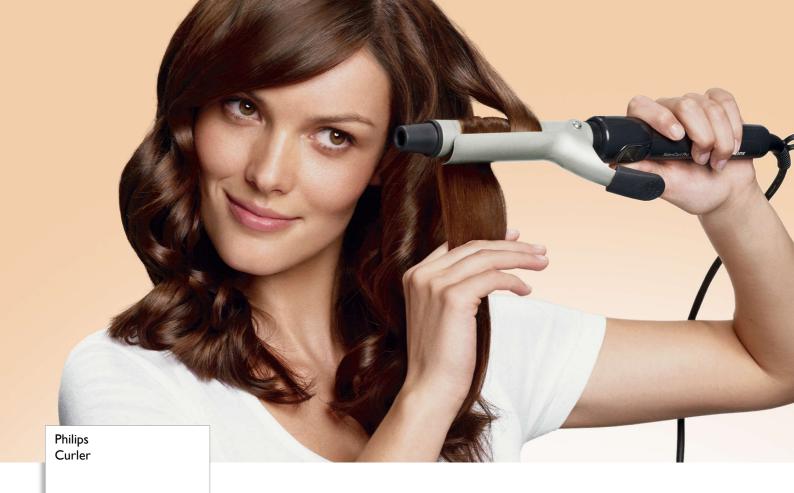

# Natural looking curls with hair protection

# Drying your hair with care

Looking for curls that are easy to manage and feel natural, without the damage and dryness? CurlControl curl iron with a 25mm barrel for natural looking curls features a protective ceramic care coating and variable temperature to suit your hair type