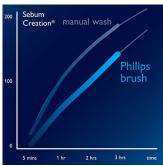

# Longer oil control than manual cleansing

Longer oil control than manual cleansing. This is a brush head that you click onto your shaver. 1 minute deep cleasing with the brush helps cleanse oil deeply. You can use the brush in combination with your own cleansing product.

### Longer lasting oil-control than manual cleansing\*

• Oil-control cleansing brush head

#### **Oil-control brush head**

The rotating brush, that you use in combination with your own daily cleansing products, gives longer lasting oil-control effect which contributes to a healthy looking skin.