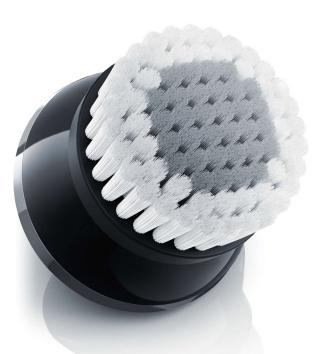

Philips Norelco SmartClick oil-control cleansing brush

Super Soft

RQ585/52

#### Deep cleansing in a gentle way

- Silky soft bristles cleanse as gentle as your hands
- Follows each curve of your face
- · Seamlessly follows the curves of your face

#### **Silky Soft Bristles**

The silky soft bristles, made of 17000 fibers and each of them is only 50 microne in diameter, are as gentle as your hands