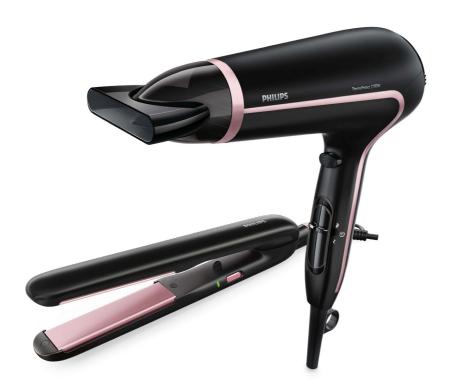

Philips
Dryer & Straightener

Gift set Limited edition

HP8640/00

# ThermoProtect dryer & Essential Care straightener

Multiple speed&temperature settings to get the blow dry you want and ThermoProtect for fast drying at a constant caring temperature.Longer plates of the Essential Care straightener for a straight look faster, while being gentle on your hair