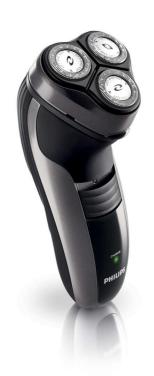

### Easy to use

- 2-year guarantee, worldwide voltage and replaceable blades
- · Can be used corded and cordless
- 35+ shaving minutes, 1-hour charge
- · Perfect for trimming your sideburns and moustache
- · Charging indicator

### Moustache and sideburn trimming

· Pop-up trimmer

Dry electric shaver HQ6990/16

#### 35+ shaving minutes

You'll have 35+ minutes of shaving time that's around 14 shaves after 1 hour of charging. Plug it in for 3 minutes and you'll have enough power for one shave.

#### Pop-up trimmer

Complete your look by using the pop-up trimmer. Perfect for maintaining a moustache and trimming sideburns.