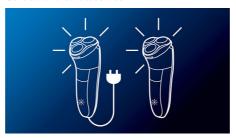

#### Corded and cordless use

Use your Philips shaver corded or cordless with the recharged battery for maximum power and freedom.

#### Ease of use

**Charging**: Corded/cordless

Charging: 1 hour