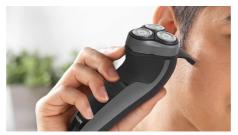

## Adjusts to every curve of your face and neck

• Flex & Float adjusts to face and neck curves

#### Lift & Cut blades

The Lift & Cut dual blade system lifts hairs to cut comfortably

Flex & Float

Automatically adjusts to every curve of your face and neck for a smoother shave