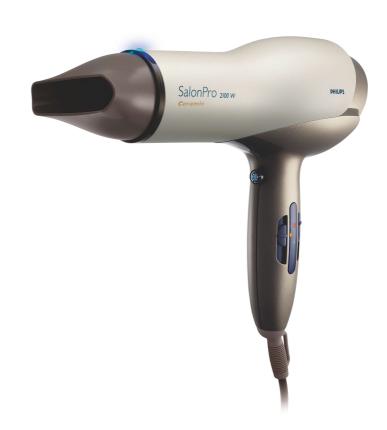

## SalonPro

Want to dry your hair like the professionals? The SalonPro – with 2100W of superior drying power – is the hairdryer you need if you're looking to recreate that salon style blow dry.

### Beautifully styled hair

- · Powerful 2100 Watt motor
- · Ceramic diffuser for additional protection and volume

#### **Less Hair Damage**

- · Ceramic element to smooth your hair
- · Ion conditioning for shiny, frizz free hair