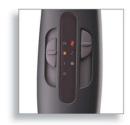

#### Easy to use

- $\cdot$  9 flexible speed & temperature settings for maximum control
- LED lights indicate the chosen setting

#### **Indication lights**

LED lights indicate the chosen setting