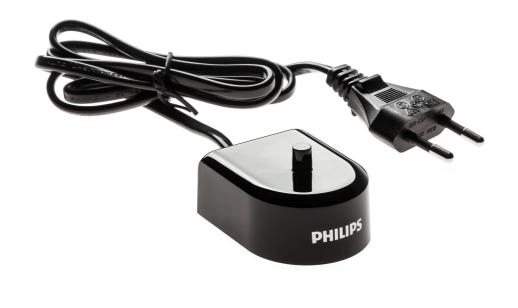

## Charging for Sonicare toothbrushes

Check for compatibility below

This charging base is compatible with most Philips Sonicare power toothbrushes and AirFloss devices.

Charging base CP1922/01

Black

European countries

Cord length: 90 cm

2 pin

CP1922/01

## Replaceable part

Fits product types: HX0077, HX6232, HX6800, HX6830, HX6850, HX6851, HX6870, HX6871, HX8426, HX9601,, HX9628, HX9631,

© 2024 Koninklijke Philips N.V. All Rights reserved.

Specifications are subject to change without notice. Trademarks are the property of Koninklijke Philips N.V. or their respective owners.