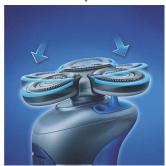

### Flex Tracker system

The Flex Tracker automatically tracks the curves of your face and helps to protect against skin irritation.

### Glide rings

The shaving heads have unique glide rings to help the shaver move smoothly over your face.