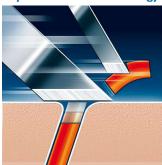

### Super Lift & Cut technology

Dual blade system of your Philips shaver: first blade lifts, second blade cuts for a comfortable close shave.