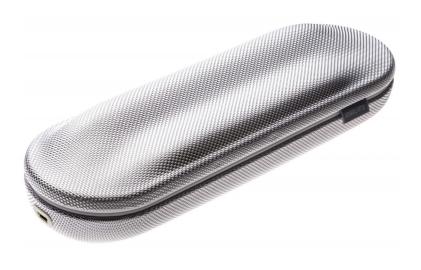

| Philips DiamondClean<br>Travel case |
|-------------------------------------|
|                                     |
|                                     |
| Grey                                |
|                                     |

## Travel case to store your handle and brush heads

## Find matching products on the specifications tab

The case is designed for you to travel with your handle and brush heads

Travel case Grey

Replaceable parts

fits product types: HX9326/86 HX9382/09

HX9331/32 HX9339/89 HX9382/09 HX9337/88