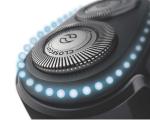

## **CloseCut shaving system**

CloseCut shaving system gives you clean shave

## **Individual floating heads**

Follows the curves of your face