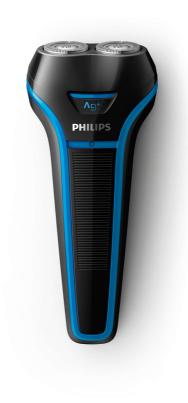

## Clean, convenient shave

Philips S100 Series shaver not only provides you clean, convenient shave but also gives special care to your skin with advanced Ag+ anti-bacterial material.

## **Clean shave**

- CloseCut shaving system gives you clean shave
- Follows the curves of your face

## **CloseCut shaving system**

CloseCut shaving system gives you clean shave

## **Individual floating heads**

Follows the curves of your face