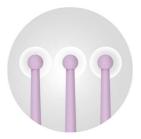

# Less hair damage

• Seamless round bristle tip is gentle to hair & scalp

#### **Gentle bristle**

All bristles tips are seamless to avoid scrubbing damage on scalp or hair trapping during usage. The special round ball tip has bigger touching surface so that it's more gentle to vulnerable scalp.