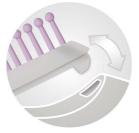

### **Optimal brush cushion**

The optimally designed bristle cushion enables better force distribution and follows the contours of the head naturally for more convenience and comfort, the brushing experience is still comfortable despite the compact size. Thus, you can easily have a fast but great soothing head massage anytime, anywhere with shiny and smooth hair.

#### **lonic** care

Static electricity exists everywhere especially in dry environment. That's why your hair gets frizzy and messy easily. To help you get rid of this annoying issue, we bring easier solution: ionic styling brush. The ionizer generates negative ions to neutralize positive charge of static electricity. It helps to reduce frizz and bring back smoothness and shine to your hair instantly. To improve the ion diffusion on hair, we keep the ionizer close to the cushion, which allows to spread ion on hair more efficiently when you brush. Keep neat look anytime, anywhere from now on!