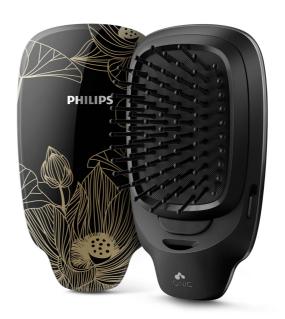

# Compact & cute design

Compact size brush can fit for your make-up pouch and small bags. You may bring it with you always and use it anytime, anywhere. The eye-catching silhouette, seamless shell and cute, feminine touch makes it not only a brush, but an iconic beauty accessory with excellent performance.

#### Design

Color: White and pink Graphic: Lilac garden LED color: White

**Product Size:** 12(L) x 6.5(W) x 4(H) cm