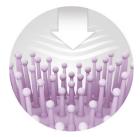

### **Optimal brush cushion**

The optimally designed bristle cushion enables better force distribution and follows the contours of the head naturally for more convenience and comfort, the brushing experience is still comfortable despite the compact size. Thus, you can easily have a fast but great soothing head massage anytime, anywhere with shiny and smooth hair.

#### **Gentle bristle**

All bristles tips are seamless to avoid scrubbing damage on scalp or hair trapping during usage. The special round ball tip has bigger touching surface so that it's more gentle to vulnerable scalp.