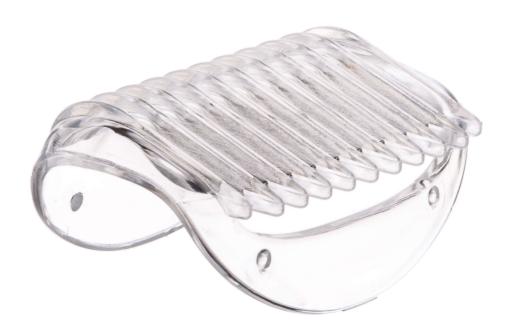

### to replace your current shaving comb

A comb for your Shaving head, perfectly follows contours for a smooth shave