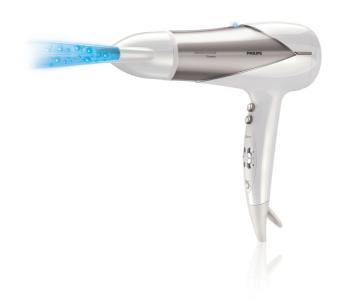

#### Beautifully styled hair

- · Narrow concentrator for focused airflow
- ${\boldsymbol{\cdot}}$  Six flexible speed and temperature settings for full control
- · Volume diffuser enhances volume, for curls and bouncy styles
- Professional 2200W for perfect salon results
- · Cool Shot sets your style

#### **Professional 2200W**

This 2200W professional hairdryer creates a powerful airflow. The resulting combination of power and speed makes drying and styling your hair quicker and easier.

#### **Narrow concentrator**

The concentrator of the hair dryer works by focusing the flow of air through the opening onto specific areas. This results in precise styling and is great for touch ups or to finish a hair style.