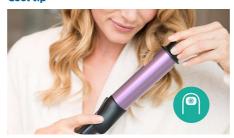

# Cool tip

The tip of the styler is made from a special heat insulating material to keep it cool; you can safely hold it while you're styling for optimal ease of use.