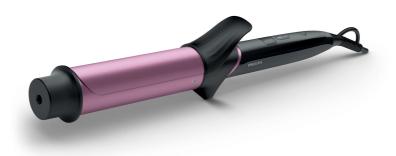

# Put your curls in the spotlight

Up to 95% split free-ends\*

Sublime Ends Curler is our first curler designed to protect your fragile ends when you style. Thanks to our premier SplitStop Technology you can create those loose curls without worry so hide no more and step into the spotlight!

# Beautifully styled hair

- Up to 200°C for perfect results
- 38mm extra large barrel for loose curls

## Less split ends

- Keratin infusion for better care
- SplitStop Technology for ultimate split ends prevention

Sublime Ends Curler BHB869/03