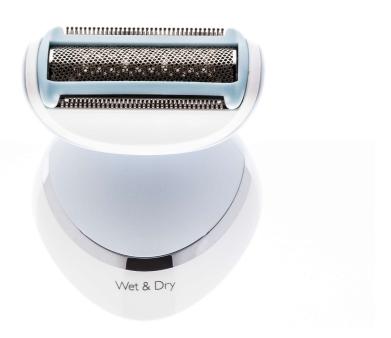

# Part of your lady shaver

The floating foil glides naturally over your curves and contours, maintaining close contact with your skin for an even shave.