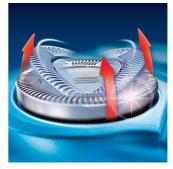

#### Unique Lift & Cut dual blades

This unique dual blade system of the Philips shaver gently lifts hair into position for an incredibly close cut.

#### Individually floating heads

Align the razor sharp blades of your Philips shaver closer to your skin for exceptional closeness.