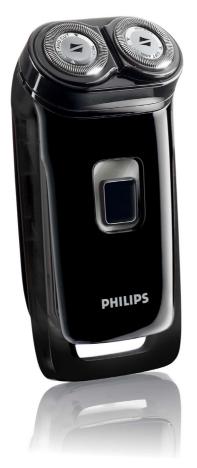

Philips Electric shaver Black edition HQ801

# A close shave

A stylishly close and comfortable shave. The Philips 800 series shaver combines the Unique Lift & Cut System with Reflex Action, guaranteeing a close and comfortable shave.

### **Comfortably close**

• Unique Lift & Cut system

### Adjusts to every curve of your face and neck

- Reflex Action system
- Individually floating heads

### **Cordless battery shaver**

• Up to 60 minutes cordless shave