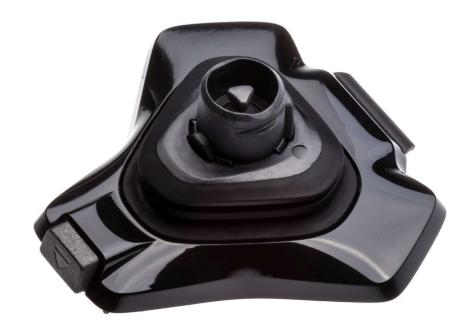

# Connects shaving heads to shaver body

### Check for compatibility below

This bottom plate is an essential part of your shaving device, which attaches shaving heads to the main body of your shaver.