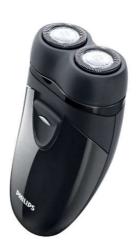

## Perfect travel shaver

The Philips electric shaver combines the close cut shaving system with independently floatig heads. You can be confident you will look your best - every day

#### **Independently floating heads**

Align the razor sharp blades of the Philips shaver closer to your skin for exceptional closeness; the independently floating heads follow the curves of your face.

### **Cordless battery shaver**

Up to 60 minutes cordless shave