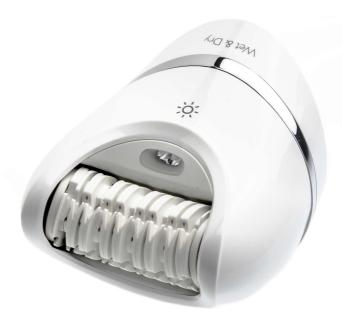

### Find matching products on the specifications tab

Extra-wide epilation head for optimal hair removal in one stroke for long-lasting and super-smooth results in minutes

### Replaceable part

for hair removal products: BRE700, BRE710, BRE715

© 2022 Koninklijke Philips N.V. All Rights reserved.

their respective owners.

Issue date 2022-06-10 Version: 1.0.1

Specifications are subject to change without notice. Trademarks are the property of Koninklijke Philips N.V. or