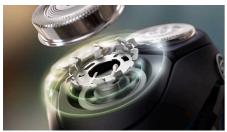

#### **PowerCut Blades**

27 self-sharpening blades consistently cut each hair right above skin level for a smooth, even finish every time. Our self-sharpening blades stay like new for 2 years.