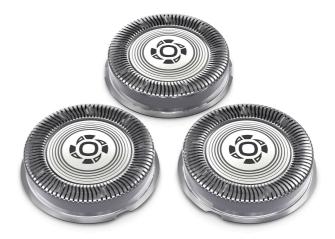

## SH30

PowerCut blades Fits S1000, S2000, S3000 series Fits S5000 series rounded shape

SH30/51

## SH30 Replacement shaving heads

### Shaving heads

Fits product type: Shaver series S1000, Shaver series S2000, Shaver series S3000, Shaver series S5000 rounded shape Shaving heads per packaging: 3

© 2025 Koninklijke Philips N.V. All Rights reserved.