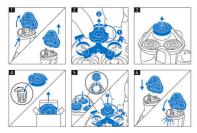

### Simple replacement

1. Open the shaver by pressing the "release" button; 2. Remove the retainer by turning the lock counterclockwise; 3. Take out the old shaving heads and carefully insert replacements; check that the heads align exactly in the setting; 4. Replace the retainer and secure it by turning the lock clockwise; 5. When you close the shaving head properly, you will hear it click into place.