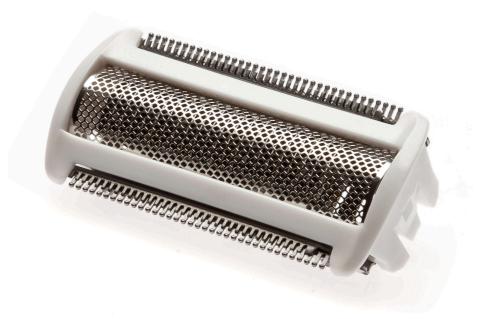

## Replacement shaving head foil

### Check for compatibility below

This shaving foil is the protective barrier between your skin and the shaver's cutting elements. For close, safe shaving and soft, smooth skin.