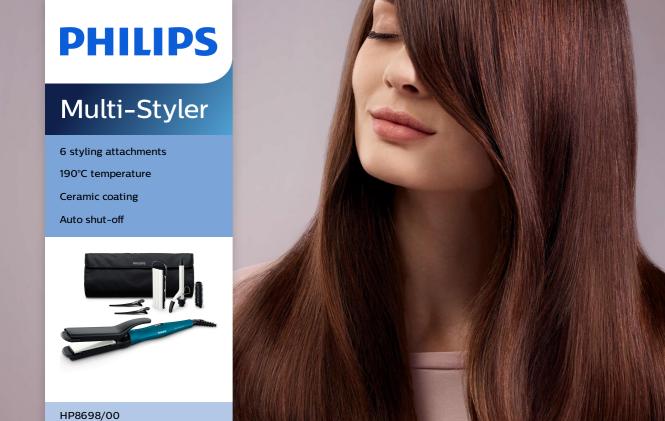

# Beautifully styled hair

- $\cdot$  190°C styling temperature for long-lasting result
- 16 mm tong and brush sleeve; flat and crimper plates; 2 clips

# 6-piece hairstyler set

Philips Multi-styler contains: 16-mm curling tong for ringlets; brush sleeve for 16-mm tong to create additional volume; crimper with 2-in-1 convertible flat and crimper plates for straight and crimped look; two hair clips for easier styling.