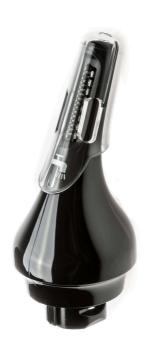

## Nose and ear hair trimming attachment

Check for compatibility below

This trimming attachment is an accessory for Philips shavers and can be used to remove unwanted hair from your nose and ears.

Nose and ear trimmer