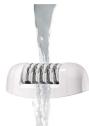

# Washable epilation head

This epilator has a washable epilation head. This enables you to clean epilation head under running water for better hygiene HP6400/00