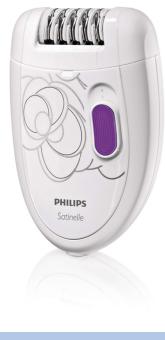

# **PHILIPS**

**Epilator Satinelle** 

Satinelle

Legs

HP6400/00

# Enjoy long lasting smooth legs Fast and efficient epilator

Enjoy long lasting smooth legs with this Philips epilator. Removes hair from the root, for ultimate hair removal and hair free legs up to four weeks.