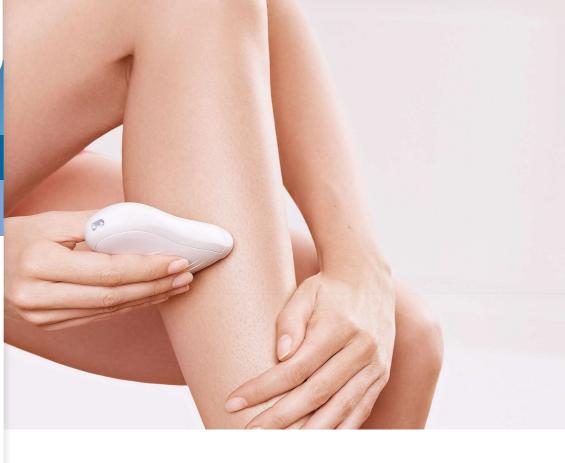

# Enjoy long lasting smooth legs Fast and efficient epilator

Enjoy long lasting smooth legs with this Philips epilator. Removes hair from the root, for ultimate hair removal and hair free legs up to four weeks.

## Long lasting smooth legs

- Efficient epilation system pulls out the hairs by the root
- Two speed settings for gentle epilation and max. performance

# Efficient epilation system

This epilator is equipped with an efficient epilation system leaves your skin smooth and stubble free for weeks