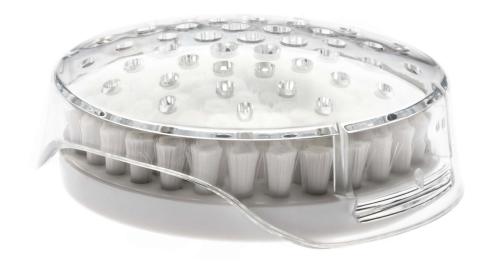

# Replacement exfoliating brush head

### Check for compatibility below

The body scrub brush attaches to the body of your epilator's body. The brush removes dead skin cells and prevents ingrown hairs.