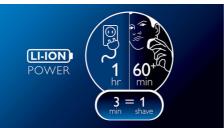

### 60+ shaving minutes

An energy-efficient, powerful and long-lasting lithium-ion battery gives you more shaves per charge. Charge it for an hour, and you'll have 60+ minutes of shaving time - that's around 20 shaves. The shaver automatically adjusts its power to suit the way you shave, so your

actual shaving time may vary. Charge it for 3 minutes and you'll have enough power for one shave.