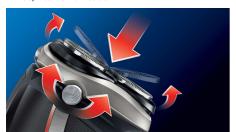

#### Pivot, Flex and Float

The heads flex to stay in close contact with your skin, and pivot to add an extra dimension of movement, all of which gives you a close, fast and comfortable shave.