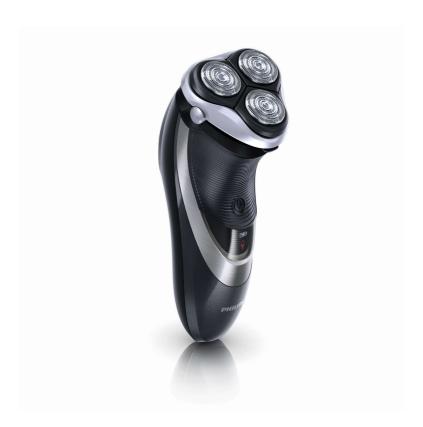

## The fastest way through your morning routine

- · Simply rinses clean
- LED Display
- 60+ shaving minutes, 1-hour charge
- · Can be used corded and cordless

Dry electric shaver PT920/18

#### Pop-up trimmer

Complete your look by using the pop-up trimmer. Perfect for maintaining a moustache and trimming sideburns.

#### Accessories

Stand: Charging stand

Maintenance: Cleaning brush, Protective cap

Pouch: Travel pouch