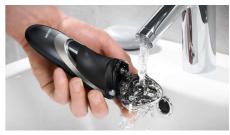

### Fully washable shaver

Simply pop the heads open and rinse thoroughly under the tap.