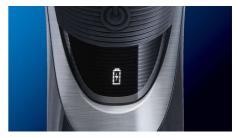

### **LED Display**

Indicates: Battery full, Battery low, Charging, Replace shaving heads, Quick charge

#### Ease of use

Display: Charging indication, Battery low indication, Battery full indication, Quick charge indication, 2 LED indication

Cleaning: Quick rinse hair chamber, Fully

washable shaver

Shaving time: 60+ minutes, up to 21 shaves Operation: Corded and cordless, Rechargeable

battery

Charging time: 1 hour, 3 min quick charge for 1

shave

Display indicates: Battery full, Battery low,

Charging, Quick charge