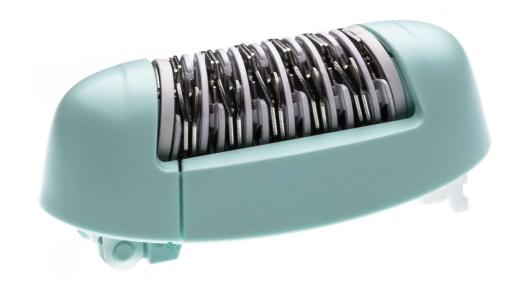

# Replacement epilation head

### Check for compatibility below

The epilation head unit attaches to your epilator's body and works by removing hairs from the roots.

# Specifications

Replaceable part

Fits product types: BRE224 BRE265

© 2024 Koninklijke Philips N.V. All Rights reserved.

Specifications are subject to change without notice. Trademarks are the property of Koninklijke Philips N.V. or their respective owners.