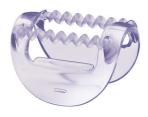

#### Double waved massage roller

Minimises the pulling sensation and soothes the skin after epilation