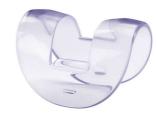

#### **Sensitive cap**

Specifically adapted for more sensitive skin, allowing for gentle epilation in delicate areas.