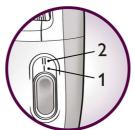

#### Two speed settings

This epilator has two speed settings: speed 1 for extra-gentle epilation and speed 2 for extra-efficient epilation