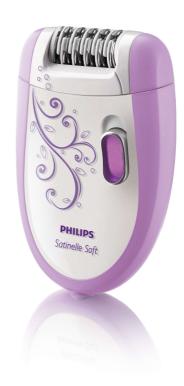

### Effectively removes hair, respects your skin

Try out epilation with this new Philips system, removing hairs from the root, leaving your skin silky smooth for weeks, not days. Comes with a unique set of first-time user attachments, which help you achieve the best results.

#### Perfect epilation starter set

- Double waved massage roller for extra gentle epilation
- Sensitive cap for delicate skin

#### **Sensitive cap**

Specifically adapted for more sensitive skin, allowing for gentle epilation in delicate areas.