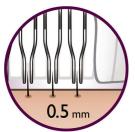

# Perfectly smooth skin for weeks

### Effectively removes hair, respects your skin

Try out epilation with this new Philips system, removing hairs from the root, leaving your skin silky smooth for weeks, not days. Comes with a unique set of first-time user attachments, which help you achieve the best results.

#### Skin comfort

• This epilation system removes hairs as short as 0.5 mm

#### Optimal ease of use

- Choose the right speed according to your needs
- Fully washable epilation head for better hygiene

#### Perfect epilation starter set

- Double waved massage roller for extra gentle epilation
- Sensitive cap for delicate skin

## Highlights

#### Hypo-allergenic



Additionally, the hypo-allergenic discs assure optimal hygiene.

#### Washable epilation head



The head can be detached and cleaned under running water for better hygiene

#### Double waved massage roller



Minimises the pulling sensation and soothes the skin after epilation

#### **Sensitive cap**



Specifically adapted for more sensitive skin, allowing for gentle epilation in delicate areas.

#### Two speed settings



This epilator has two speed settings: speed 1 for extra-gentle epilation and speed 2 for extra-efficient epilation

## Specifications

#### Sound level

Sound level: 72 dBa

### Accessories

Storage pouch Cleaning brush

#### **Technical specifications**

Number of discs: 21

Number of catching points: 20 Power consumption: 7.5 W Voltage: 100–240 V

Pulling actions/s