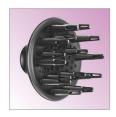

### **Volume diffuser**

Volume diffuser enhances volume, for curls and bouncy styles