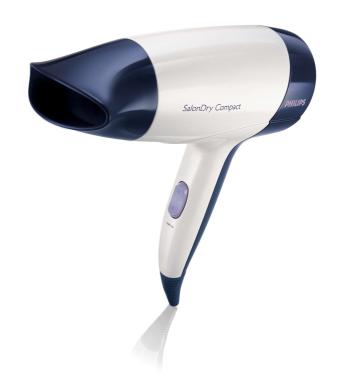

# SalonDry Compact

The SalonDry Compact combines 1600 W of quick drying power with a sleek, easy-to-use design. Small really is beautiful.

### **Beautifully styled hair**

- Concentrator focuses the airflow for a polished, shiny look
- Volume diffuser enhances volume, for curls and bouncy styles
- 2 flexible speed settings for careful drying
- 1600 W for gentle drying