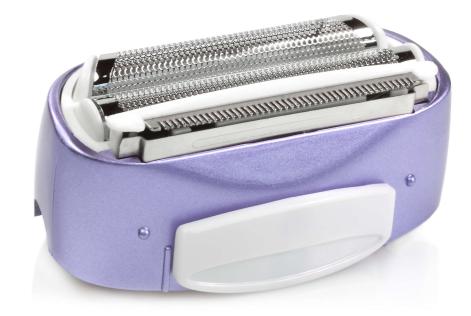

# For comfortable and effective shaving

Find matching products on the specifications tab

Do you need a new shaving head for your Ladyshave? This double foil shaving head guarantees smooth shaving and an excellent result in a minimum number of strokes.

#### Easy replacement of product parts

From time to time your product needs a facelift, and with Philips consumer replacement parts to renew your product, it's never been so easy! All this with guaranteed Philips quality.