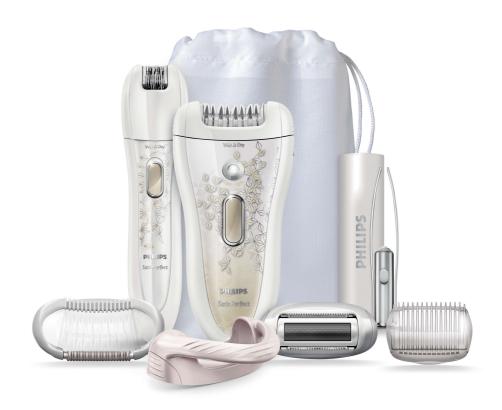

# The most effective Philips epilation

# with widest head\* and six accessories

Our most effective epilator removes even the finest and shortest hairs while protecting the skin, wet or dry. Now with the unique skin stretcher, it provides a less painful epilation\*\* and a Wet & Dry precision epilator. Ideal for anywhere on your body.

#### **Accessories**

Cleaning brush Skin stretcher Storage pouch Opti-light

Electric shaving head: with trimming comb

Smart tweezers: Smart tweezers with light

Active hairlift attachment Precision epilator