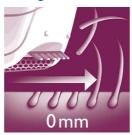

#### Wide epilation head

Our extra-wide epilation head provides you with optimal hair removal in each stroke for long-lasting and super-smooth results in minutes.