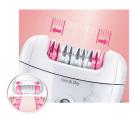

#### The skin stretcher

An innovative feature that keeps your skin firm under the epilation head, this is preferred by women as it provides a more comfortable epilation\*\*

### **Comfortable epilation**

Cordless Skin stretcher