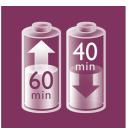

Widest epilator head\* covers more skin per stroke

# **Comfortable epilation**

- The skin stretcher keeps your skin firm during epilation
- Cordless
- Use wet or dry, in and out of the shower.

#### Sensitive area solutions

- Shaving head perfectly follows contours for a smooth shave
- Precision epilator gently removes hair in sensitive areas
- Luxury additional portable tweezers with light and mirror

Epilator HP6581/03

# Highlights

#### Wide epilation head



Our extra-wide epilation head provides you with optimal hair removal in each stroke for long-lasting and super-smooth results in minutes.

#### The skin stretcher

An innovative feature that keeps your skin firm under the epilation head, this is preferred by women as it provides a more comfortable epilation\*\*

#### Cordless



Up to 40 minutes wirefree epilation, quick 1-hour recharge.

#### 1360 tweezer motions per sec.

Over 1300 tweezer motions per second for fast and effective epilation.

#### Wet and Dry use



For comfortable use during your shower routine or while watching the TV.

# Shaving head with comb



Detachable shaving head perfectly follows the contours of your bikini line or underarms for a close and smooth shave. Comes with trimming comb.

### **Ceramic textured discs**



This epilator has ceramic textured discs to gently remove even the finest hair

### Wet and Dry Precision epilator edition Epilator



A convenient and precise solution for sensitive body parts.

#### **Smart tweezers**



Tweezers in an elegant case, with integrated light and mirror, ideal for eyebrows

**Epilator** HP658