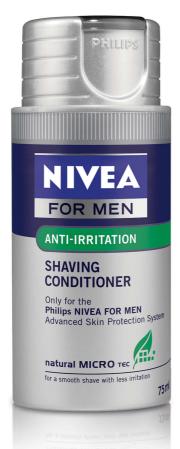

Philips NIVEA Shaving conditioner

HS800/03

# Moisturising shaving conditioner

Only for Philips NIVEA FOR MEN HS8000 series

The formula is enriched with Chamomile and Vitamins to condition your skin and support a healthy look.