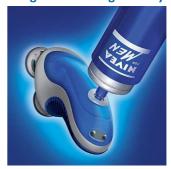

### Easy shaving conditioner refill

· Integrated cartridge refill system

### Integrated cartridge refill system

Simply pump the NIVEA FOR MEN shaving conditioner from the refill can directly into the Philips NIVEA FOR MEN shaver.