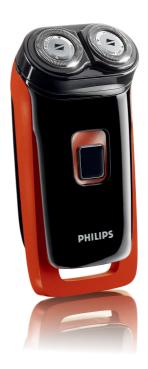

## A close shave

A stylishly close and comfortable shave. The Philips 800 series shaver combines the Unique Lift & Cut System with Reflex Action, guaranteeing a close and comfortable shave.

### **Comfortably close**

• Unique Lift & Cut system

## Adjusts to every curve of your face and neck

- Individually floating heads
- Reflex Action system

### **Cordless battery shaver**

• Up to 60 minutes cordless shave