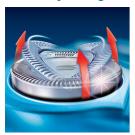

#### **Unique Lift & Cut dual blades**

This unique dual blade system of the Philips shaver gently lifts hair into position for an incredibly close cut.

#### **Individually floating heads**

Align the razor sharp blades of your Philips shaver closer to your skin for exceptional closeness.