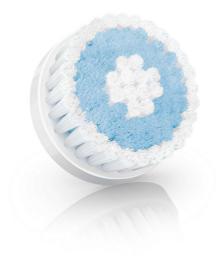

Philips Sensitive Skin brush head

## Replacement brush head for Sensitive skin

### Specially designed for sensitive skin

Replacement brush head specifically designed for men with sensitive skin. For use only with the Philips VisaPure Men.

#### Sensitive skin cleansing brush

The specially designed filaments are even thinner and softer than those of the normal brush head, delivering an even softer and more delicate cleansing experience specifically for sensitive skin.