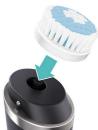

#### Easy to replace

- For optimal results, replace the brush every 3 months
- Easy click-on, compatible with Philips VisaPure Men

#### **Click-on brush head**

Click-on, click-off feature makes the brush head easy to replace.

Long lasting brush

For excellent skin-cleansing results, as well as the best hygiene, it is recommended that you replace the brush head every 3 months.