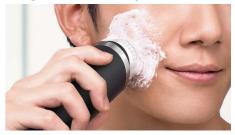

#### Developed for sensitive skin types

• Extra-soft bristles for a gentle cleanse

#### Suitable for hard-to-reach areas

• This special brush easily reaches every area of your face

#### Designed to reach every area

This specially-designed brush easily reaches every part of your face, including hard-to-reach areas like the creases of the nose.