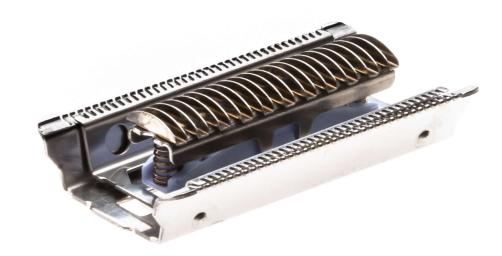

# Replacement cutting element for epilator

Check for compatibility below

The cutting element is a component within the epilator head, below the epilation discs.