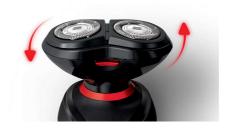

# **SmartClick System**

The SmartClick attachment system makes it easy to turn your Click&Style into a shaver, beard trimmer or bodygroom. Just click the attachment you need onto the handle to complete your style.

#### **Smooth face**

The dual rotary shaving attachment is designed for a close and clean shave with no nicks and cuts. The shaving heads move in 3 directions to easily follow your face's curves.