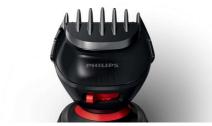

# Perfect stubble

- Trim and style your beard with ease and precision
- Try different lengths to find the trim that suits you best

# 5 different length settings

Choose from 5 length settings: 1 mm for perfect 3-day stubble to 5 mm for a short beard.