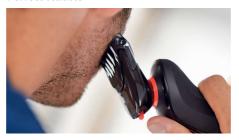

# Perfect stubble

- Trim and style your beard with ease and precision
- Try different lengths to find the trim that suits you best

#### Perfect stubble

Create anything from perfect stubble to a neatly trimmed beard or moustache. Get creative and then just rinse under the tap to clean

# 5 different length settings

Choose from 5 length settings: 1 mm for perfect 3-day stubble to 5 mm for a short beard.