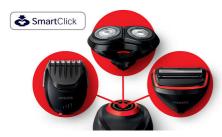

# **SmartClick System**

The SmartClick attachment system makes it easy to turn your Click&Style into a shaver, beard trimmer or bodygroom. Just click the attachment you need onto the handle to complete your style.

#### Click-on/click-off attachments

Just click the attachment you need onto the handle to turn it into a shaver, beard trimmer or bodygroom. Click it off again when you've finished. For a smooth face, choose the shaver, For perfect stubble, reach for the trimmer. Want a sleek body? Time for the bodygroom. One tool, any look.