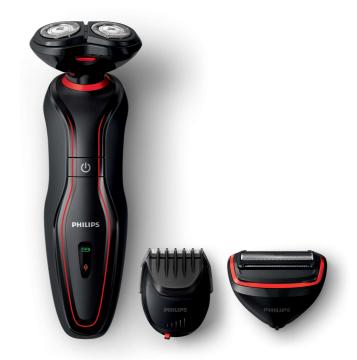

# One tool, any look

Get a smooth face, perfect stubble and a groomed body really easily with this 3-in-1 tool. It has three separate attachments: for shaving, trimming and grooming. Just choose the one you want, click it onto the handle and get going.

#### Easy to use

- SmartClick system for easy click-on/off attachments
- Choose between 3 click-on/off attachments to get your look
- The handle and bodygroom attachment are water-resistant
- 40 minutes' battery use after a 1-hour charge
- Indicates when battery is low, charging or full
- Safely store the product and all its accessories

# **SmartClick System**

The SmartClick attachment system makes it easy to turn your Click&Style into a shaver, beard trimmer or bodygroom. Just click the attachment you need onto the handle to complete your style.

#### Click-on/click-off attachments

Just click the attachment you need onto the handle to turn it into a shaver, beard trimmer or bodygroom. Click it off again when you've finished. For a smooth face, choose the shaver, For perfect stubble, reach for the trimmer. Want a sleek body? Time for the bodygroom. One tool, any look.