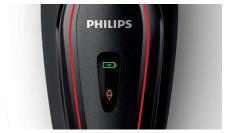

# **Battery light**

The battery light goes on to show when the battery is low, charging or is fully powered up.