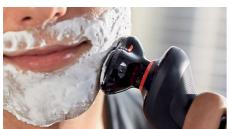

#### Smooth face

- For extra skin protection, use with shaving cream
- A close and safe shave

#### **Smooth face**

The dual rotary shaving attachment is designed for a close and clean shave with no nicks and cuts. The shaving heads move in 3 directions to easily follow your face's curves.

### **Smooth shave**

Shave wet with shaving cream for extra skin protection, or dry for convenience.