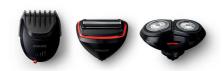

#### Easy to use

- SmartClick system for easy click-on/off attachments
- Choose between 3 click-on/off attachments to get your look
- The handle and bodygroom attachment are water-resistant
- 40 minutes' battery use after a 1-hour charge
- Indicates when battery is low, charging or full
- Safely store the product and all its accessories

#### **Accessories**

SmartClick: Beard styler, Body groomer

Maintenance: Protective cap Pouch: Travel pouch

Usage: 3 bodygroom combs